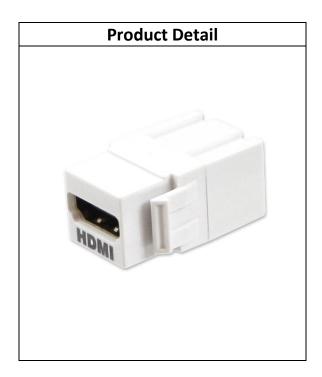

#### **Overview**

HDMI Female-to-Female is great for joining two HDMI cables together. This snap-in keystone is versatile when uses with wallplates, surface mount boxes and blank patch panels.

#### **Features**

- Support HDMI up to 4K video, audio, and full bandwidth uncompressed signals
- HDMI-to-HDMI keystone style feedthrough
- Accepts standard keystone port openings
- Ideal for coupling multiple HDMI cables