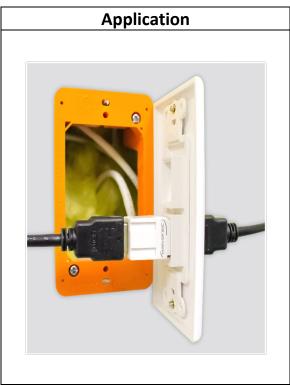

#### **Overview**

HDMI Female-to-Female is great for joining two HDMI cables together. This snap-in keystone is versatile when uses with wallplates, surface mount boxes and blank patch panels.