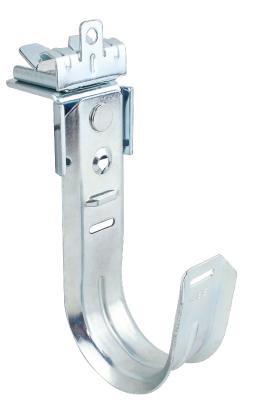

## J-Hook with Hammer-On Flange Clip, 25-Pack

## Part No. JHOM02-C

## **Description:** 2" J-HOOK, HAMMER-ON WITH FLANGE CLIP, FITS 1/8" TO 1/4" BEAM, W/RETAINER CLIPS , 25-PACK

## Features:

- Designed for use with flat beam flanges
- Rotates 360 degrees to support various directional runs of cable
- Provide proper support for CAT 5e/6/6A , fiber optic, and A/V cabling
- Ideal for multi-applications usage such as new construction or structural attachment
- Cost-savings alternative compared to more expensive cable tray or ladder rack runway systems
- Designed with hook and loop and cable ties knockouts
- Complies with TIA-568-C and TIA-569-C requirements
- Made from 18 gauge galvanized steel
- Packaged in 25-Pack