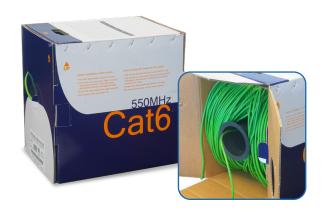

### **PULL BOX**

- REELEX II design with reinforced handles
- Durable design to withstands shipping and handling
- · Glossy cardboard with enhanced water resistance
- Installation instructions with project information table
- · Descending length markings for precise measurement