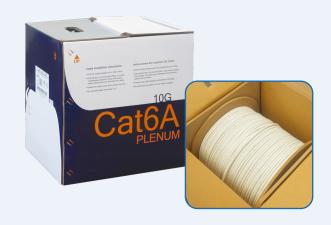

#### **REEL-IN-BOX**

- · Free-spinning reel enables smooth dispensing
- · Removable reel for easy mounting on stand/catty
- · Glossy cardboard with enhanced water resistance
- Installation instructions with project information table
- · Descending length markings for precise measurement