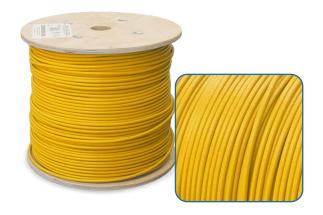

#### REEL

- · Standard wooden reel construction
- Mountable on racks or stands for smooth cable pulling
- · Easy to pull for projects that require multiple cable runs
- · Descending length markings for precise measurement