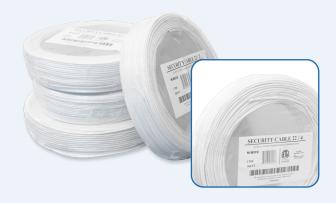

## COIL

- Professionally coiled and secured in clear plastic wrap
- Lightweight for easy storage and transport
- · Compact and cost-effective
- · Convenient and easy to handle for quick installations