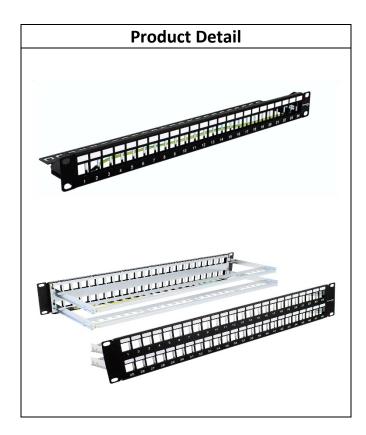

### Overview

24-Port & 48-Port F/UTP (shielded and unshielded) Patch Panels are compatible with all Wavenet modular connectors to maximize versatility with a variety of media applications and enable easy upgrades and expansions. The panel fits all industry-standard 19-inch racks and cabinets. They are integrated with ground wire and rear cable management bracket.

## **Features**

- 24-port & 48-port blank keystone patch panels
- 1U & 2U 19" rack, cabinets and wall mount brackets mountable
- Use with all Wavenet's keystone jacks and modular keystone style connectors (sold separately)
- Good for F/UTP (shielded or unshielded) applications
- Come with ground wire and rear cable management bracket

#### A.

- 24-Port Blank Patch Panel, 1 PC.
- Rear Cable Management Bracket, 1 PC.
- Screw, 4 PCS.

## В.

- 48-Port Blank Patch Panel, 1 PC.
- Rear Cable Management Brackets, 2 PC.
- Screw, 4 PCS.

| Part Number | Item# | U Size | Port    | Package     |
|-------------|-------|--------|---------|-------------|
| BPPWM-24    | Α     | 1U     | 24-Port | Single Pack |
| BPPWM-48    | В     | 2U     | 48-Port | Single Pack |