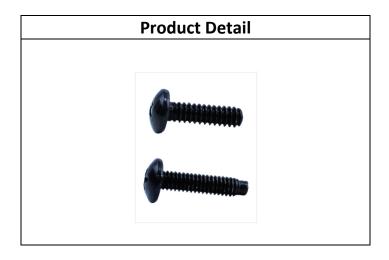

## #12-24 Rack Screws

## <u>Overview</u>

#12-24 and #10-32 black steel rack screws come in a pack of 50 per bag. Durable with a smooth black finish, these screws will secure your equipment and blend in with your racks, cabinets and brackets.

## **Features**

- Made from forged steel
- Black oxide finish
- Pan Head combination drive

## **Package Includes**

- #12-24 Pan Head Screw, 50 PCS.
- #10-32 Pan Head Screw, 50 PCS.

| Part Number     | Thread | Height      | Color | Package |
|-----------------|--------|-------------|-------|---------|
|                 |        | External    |       |         |
|                 |        | (Inches)    |       |         |
| 12#24SCREWSET50 | #12-24 | 0.618 (5/8) | Black | 50-Pack |
| 10#32SCREWSET50 | #10-32 | 0.618 (5/8) | Black | 50-Pack |