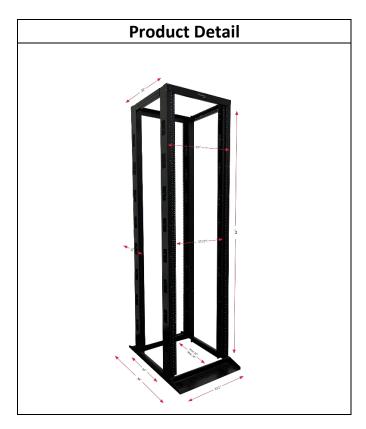

### Overview

The 4-Post Rack is compatible with all industry standard 19" wide mounting equipment. This 45U adjustable mounting depth measures from 22" to 36" and is ideal for small-to-medium sized installations.

### **Features**

- Adjustable mounting depth 24" to 36"
- Easy assembly: One type of screw connection design
- Loading Capacity: Max. static load up to 1500 lbs.
- Open frame design with unrestricted airflow
- #12-24 threaded mounting holes on the front and back rails
- Heavy-duty cold rolled steel 14GA and 16GA construction
- Self-squaring design with bottom anchoring holes