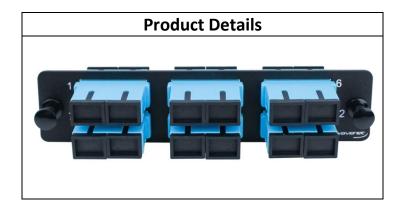

# SC Fiber Adapter Panel 12-Port, Duplex, 12F, MM/OM3, Aqua

#### **Features**

- Designed to connect active components to fiber backbone applications (MDF & IDF)
- 12-Port, Duplex, SC, MM/OM3, Aqua
- Ceramic (Zirconia) Sleeve
- ANSI/TIA-568-C.3
- LGX compatible

### **Package Includes**

- A. Adapter Panel, 1 PC.
- B. Duplex SC Adapter, 6 PCS.
- C. Dust Caps, 12 PCS.

| Part Number | Description                   | Package     |
|-------------|-------------------------------|-------------|
| FM12SCOM3   | Fiber Adapter Panel, 12-Port, | Single Pack |
|             | Duplex, SC, MM/OM3, Aqua      |             |